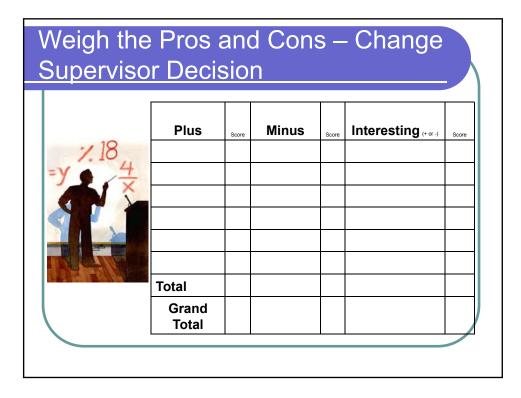

| Weigh the Pros and Cons |                |       |       |       |                      |       |  |  |  |
|-------------------------|----------------|-------|-------|-------|----------------------|-------|--|--|--|
| × 18                    | Plus           | Score | Minus | Score | Interesting (+ or -) | Score |  |  |  |
| =y + + ×                |                |       |       |       |                      |       |  |  |  |
|                         |                |       |       |       |                      |       |  |  |  |
|                         | Total          |       |       |       |                      |       |  |  |  |
|                         | Grand<br>Total |       |       |       |                      |       |  |  |  |
|                         |                |       |       |       |                      |       |  |  |  |