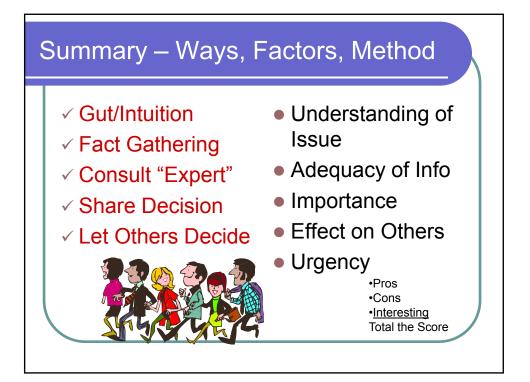

|       |  |  |  |
|-------------------------|----------------|-------|-------|-------|----------------------|-------|--|--|--|
| × 18                    | Plus           | Score | Minus | Score | Interesting (+ or -) | Score |  |  |  |
| =y + + ×                |                |       |       |       |                      |       |  |  |  |
|                         |                |       |       |       |                      |       |  |  |  |
|                         | Total          |       |       |       |                      |       |  |  |  |
|                         | Grand<br>Total |       |       |       |                      |       |  |  |  |
|                         |                |       |       |       |                      |       |  |  |  |